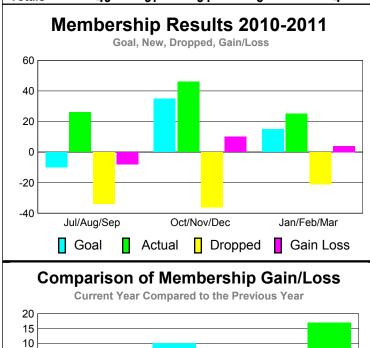

## YTD Status Quo Clubs 2010-2011

Status Quo Clubs Compared to Status Quo Members

6
4
2
0
-2
-4
-6

Jul/Aug/Sep Oct/Nov/Dec Jan/Feb/Mar

Status Quo Clubs Total Status Quo Members

| <u>MEMBERSHIP</u> |          |                |                   |             |             |  |  |  |
|-------------------|----------|----------------|-------------------|-------------|-------------|--|--|--|
|                   | <u>N</u> | <u> Aember</u> | <u>Membership</u> |             |             |  |  |  |
|                   |          | 201            | 2009-2010         |             |             |  |  |  |
|                   |          |                |                   |             |             |  |  |  |
|                   | Net      | Actual         | Actual            | Gain/       | Gain/       |  |  |  |
|                   | Memb     | New            | Dropped           | Loss of     | Loss of     |  |  |  |
| Month             | Goal     | <u>Memb</u>    | <u>Memb</u>       | <u>Memb</u> | <u>Memb</u> |  |  |  |
| Jul/Aug/Sep       | -10      | 26             | -34               | -8          | -21         |  |  |  |
| Oct/Nov/Dec       | 35       | 46             | -36               | 10          | 0           |  |  |  |
| Jan/Feb/Mar       | 15       | 25             | -21               | 4           | 17          |  |  |  |
| Totals            | 40       | 97             | -91               | 6           | -4          |  |  |  |