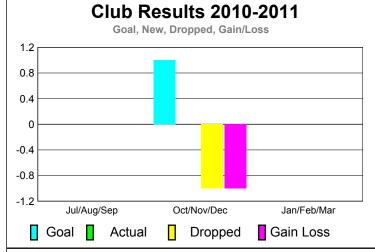

Clarks

|             |                     | 201                           |                                   | 2009-2010                        |                                  |
|-------------|---------------------|-------------------------------|-----------------------------------|----------------------------------|----------------------------------|
| Month       | New<br>Club<br>Goal | Actual<br>New<br><u>Clubs</u> | Actual<br>Dropped<br><u>Clubs</u> | Gain/<br>Loss of<br><u>Clubs</u> | Gain/<br>Loss of<br><u>Clubs</u> |
| Jul/Aug/Sep | 0                   | 0                             | 0                                 | 0                                | 0                                |
| Oct/Nov/Dec | 1                   | 0                             | -1                                | -1                               | 0                                |
| Jan/Feb/Mar | 0                   | 0                             | 0                                 | 0                                | 0                                |
| Totals      | 1                   | 0                             | -1                                | -1                               | 0                                |