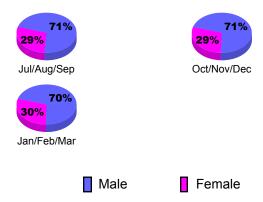

| Actual         | Actual            | Gain/       | Gain/       |  |  |  |
|                   | Memb     | New            | Dropped           | Loss of     | Loss of     |  |  |  |
| Month             | Goal     | <u>Memb</u>    | <u>Memb</u>       | <u>Memb</u> | <u>Memb</u> |  |  |  |
| Jul/Aug/Sep       | -10      | 26             | -34               | -8          | -21         |  |  |  |
| Oct/Nov/Dec       | 35       | 46             | -36               | 10          | 0           |  |  |  |
| Jan/Feb/Mar       | 15       | 25             | -21               | 4           | 17          |  |  |  |
| Totals            | 40       | 97             | -91               | 6           | -4          |  |  |  |



## **Gender Comparison 2010-2011**

Oct/Nov/Dec

Jan/Feb/Mar

Previous Year